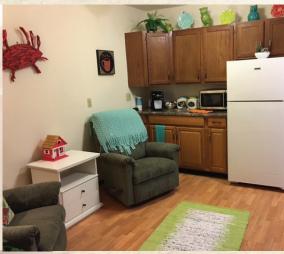

## Companion Suite Benefits Include:

- Furniture Package (bed, mattress, dresser, recliner chair, nightstand, lamp)
- Flat screen TV with antennae for 26 channels
- · Linen and towel set
- Toiletries (body wash, shampoo, toilet paper, hand soap)
- All utilities including local telephone
- Haircare (wash and set every two weeks, cut every other month, perm twice per year)