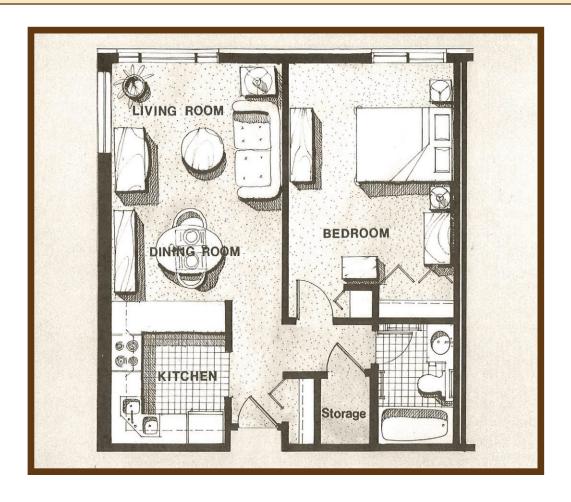

## GALWAY ONE BEDROOM

 GALWAY
 625 SQ. FEET

 Living/Dining:
 11' 7" x 16'

 Kitchen:
 7' 9" x 9' 8"

 Bedroom:
 11' x 17'

 Bathroom:
 5' x 8'

 Storage Closet:
 2' 8" x 4' 6"

## This one-bedroom home features:

- Heating and cooling individually controlled in each aparment
- Semi-bay window wall for maximum light
- Family-sized kitchen with oak faced cabinets and lighted work space
- Frost-free refrigerator, electric range and oven, plus garbage disposal
- Bathtub and shower combination with grab bars
- Walk-in storage closet, linen closet, entry closet, and wardrobe closet
- Selection of carpeting and vinyl flooring